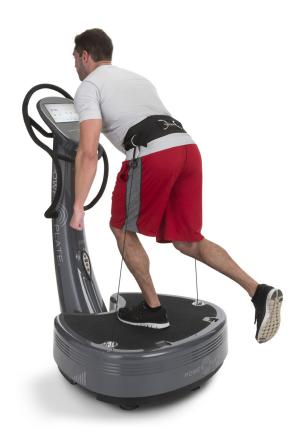

## **Cable Accessory Kit**

Designed to be used with our patented proMOTION™ cable system, the Power Plate® Cable Accessory Kit can be used to enhance resistance training, providing an all encompassing upper and lower body workout. The Cable Accessory Kit can be used alone or in conjunction with the Cable Extension Kit.