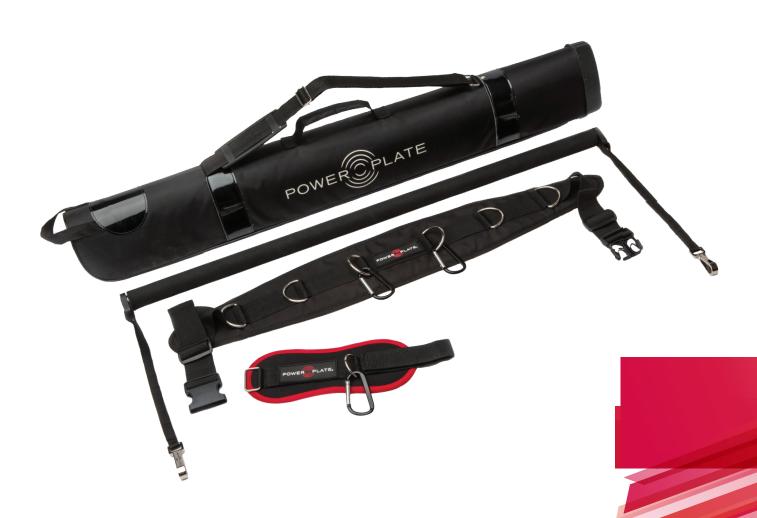

## **Cable Accessory Kit**

Designed to be used with our patented proMOTION™ cable system, the Power Plate® Cable Accessory Kit can be used to enhance resistance training, providing an all encompassing upper and lower body workout. The Cable Accessory Kit can be used alone or in conjunction with the Cable Extension Kit.

## Cable Accessory Kit includes:

| Item       | Qty Per | 62PG-600-00                                                                                                                                                                                                                                                                                                                                                                                                                                                                                                                                                                                                                                                                                                                                                                                                                                                                                                                                                                                                                                                                                                                                                                                                                                                                                                                                                                                                                                                                                                                                                                                                                                                                                                                                                                                                                                                                                                                                                                                                                                                                                                                    |
|------------|---------|--------------------------------------------------------------------------------------------------------------------------------------------------------------------------------------------------------------------------------------------------------------------------------------------------------------------------------------------------------------------------------------------------------------------------------------------------------------------------------------------------------------------------------------------------------------------------------------------------------------------------------------------------------------------------------------------------------------------------------------------------------------------------------------------------------------------------------------------------------------------------------------------------------------------------------------------------------------------------------------------------------------------------------------------------------------------------------------------------------------------------------------------------------------------------------------------------------------------------------------------------------------------------------------------------------------------------------------------------------------------------------------------------------------------------------------------------------------------------------------------------------------------------------------------------------------------------------------------------------------------------------------------------------------------------------------------------------------------------------------------------------------------------------------------------------------------------------------------------------------------------------------------------------------------------------------------------------------------------------------------------------------------------------------------------------------------------------------------------------------------------------|
| Long Bar   | 1       |                                                                                                                                                                                                                                                                                                                                                                                                                                                                                                                                                                                                                                                                                                                                                                                                                                                                                                                                                                                                                                                                                                                                                                                                                                                                                                                                                                                                                                                                                                                                                                                                                                                                                                                                                                                                                                                                                                                                                                                                                                                                                                                                |
| Waist Belt | 1       |                                                                                                                                                                                                                                                                                                                                                                                                                                                                                                                                                                                                                                                                                                                                                                                                                                                                                                                                                                                                                                                                                                                                                                                                                                                                                                                                                                                                                                                                                                                                                                                                                                                                                                                                                                                                                                                                                                                                                                                                                                                                                                                                |
| Ankle Belt | 1       | Process of the second of the s |
| Buckle     | 4       |                                                                                                                                                                                                                                                                                                                                                                                                                                                                                                                                                                                                                                                                                                                                                                                                                                                                                                                                                                                                                                                                                                                                                                                                                                                                                                                                                                                                                                                                                                                                                                                                                                                                                                                                                                                                                                                                                                                                                                                                                                                                                                                                |
| Carry Bag  | 1       | POWER PLATE                                                                                                                                                                                                                                                                                                                                                                                                                                                                                                                                                                                                                                                                                                                                                                                                                                                                                                                                                                                                                                                                                                                                                                                                                                                                                                                                                                                                                                                                                                                                                                                                                                                                                                                                                                                                                                                                                                                                                                                                                                                                                                                    |