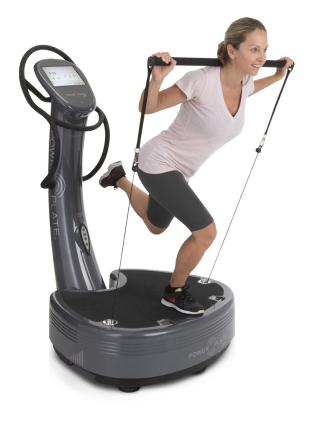

## **Cable Accessory Kit**

Designed to be used with our patented proMOTION™ cable system, the Power Plate® Cable Accessory Kit can be used to enhance resistance training, providing an all encompassing upper and lower body workout. The Cable Accessory Kit can be used alone or in conjunction with the Cable Extension Kit.