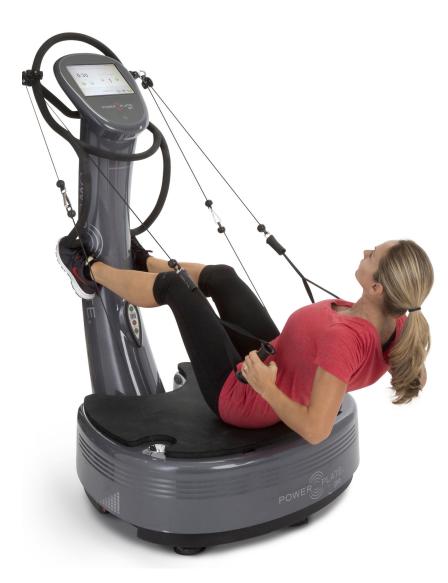

## **Cable Extension Kit**

The Power Plate<sup>®</sup> Cable Extension Kit is intended to "extend" your workout by adding length to the proMOTION<sup>™</sup> resistance cables of the my7<sup>™</sup>, pro6+<sup>™</sup>, or pro7<sup>™</sup>. This kit is designed to securely change the height and line of pull to suit any position or direction of resisted tension. Use our Cable Extension Kit to add resistance both on and off the platform. The Cable Extension Kit can be used on its own or together with the Cable Accessory Kit.