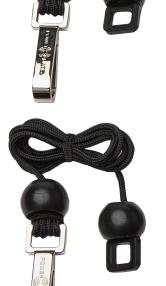

## **Cable Extension Kit**

The Power Plate<sup>®</sup> Cable Extension Kit is intended to "extend" your workout by adding length to the proMOTION<sup>™</sup> resistance cables of the my7<sup>™</sup>, pro6+<sup>™</sup>, or pro7<sup>™</sup>. This kit is designed to securely change the height and line of pull to suit any position or direction of resisted tension. Use our Cable Extension Kit to add resistance both on and off the platform. The Cable Extension Kit can be used on its own or together with the Cable Accessory Kit.

## Cable Extension Kit Includes

| Item                                                                              | Qty Per              | 62PG-500-00 |
|-----------------------------------------------------------------------------------|----------------------|-------------|
| <ul> <li>Cable Extenders</li> <li>Handle Clamps</li> <li>Cable Rollers</li> </ul> | 1 set<br>2<br>2<br>2 |             |