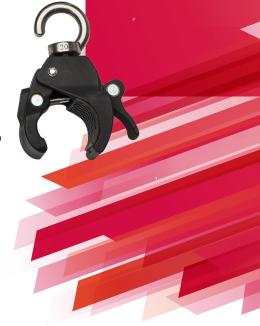

## **Cable Extension Kit**

The Power Plate<sup>®</sup> Cable Extension Kit is intended to "extend" your workout by adding length to the proMOTION<sup>™</sup> resistance cables of the my7<sup>™</sup>, pro6+<sup>™</sup>, or pro7<sup>™</sup>. This kit is designed to securely change the height and line of pull to suit any position or direction of resisted tension. Use our Cable Extension Kit to add resistance both on and off the platform. The Cable Extension Kit can be used on its own or together with the Cable Accessory Kit.

## Cable Extension Kit Includes

| Item                                                                              | Qty Per              | 62PG-500-00 |
|-----------------------------------------------------------------------------------|----------------------|-------------|
| <ul> <li>Cable Extenders</li> <li>Handle Clamps</li> <li>Cable Rollers</li> </ul> | 1 set<br>2<br>2<br>2 |             |