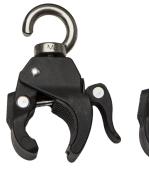

## **Cable Extension Kit**

The Power Plate<sup>®</sup> Cable Extension Kit is intended to "extend" your workout by adding length to the proMOTION<sup>™</sup> resistance cables of the my7<sup>™</sup>, pro6+<sup>™</sup>, or pro7<sup>™</sup>. This kit is designed to securely change the height and line of pull to suit any position or direction of resisted tension. Use our Cable Extension Kit to add resistance both on and off the platform. The Cable Extension Kit can be used on its own or together with the Cable Accessory Kit.

## Cable Extension Kit Includes

| Item                                                                              | Qty Per              | 62PG-500-00 |
|-----------------------------------------------------------------------------------|----------------------|-------------|
| <ul> <li>Cable Extenders</li> <li>Handle Clamps</li> <li>Cable Rollers</li> </ul> | 1 set<br>2<br>2<br>2 |             |