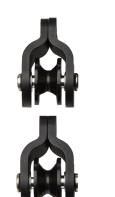

## **Cable Extension Kit**

The Power Plate<sup>®</sup> Cable Extension Kit is intended to "extend" your workout by adding length to the proMOTION<sup>™</sup> resistance cables of the my7<sup>™</sup>, pro6+<sup>™</sup>, or pro7<sup>™</sup>. This kit is designed to securely change the height and line of pull to suit any position or direction of resisted tension. Use our Cable Extension Kit to add resistance both on and off the platform. The Cable Extension Kit can be used on its own or together with the Cable Accessory Kit.

## Cable Extension Kit Includes

| Item                                                                              | Qty Per              | 62PG-500-00 |
|-----------------------------------------------------------------------------------|----------------------|-------------|
| <ul> <li>Cable Extenders</li> <li>Handle Clamps</li> <li>Cable Rollers</li> </ul> | 1 set<br>2<br>2<br>2 |             |