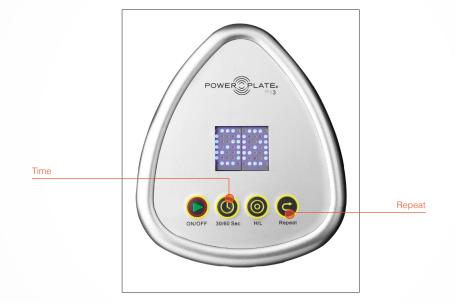

## An Uncompromising

**Compact Design.** 

The Power Plate<sup>®</sup> my3<sup>™</sup> model is a compact solution for bringing whole body vibration training exercise into your home. With a set frequency of 35Hz and 30 or 60 second timer selections, this easy-to-use machine offers the opportunity for big transformation. No matter how demanding your schedule, you can make room for three quick total body workouts each week on your own Power Plate my3.

## 71-MY3-3100

| Color (Standard)                     | Silver - additional colors available upon request                                                               |
|--------------------------------------|-----------------------------------------------------------------------------------------------------------------|
| Dimensions (W $\times$ D $\times$ H) | 30in x 25in x 61in / 64cm x 76cm x 155cm                                                                        |
| Platform Dimensions (W x D)          | 25in x 17in / 64cm x 42cm                                                                                       |
| Weight                               | 115lb / 52g                                                                                                     |
| Power Supply                         | 100-240 VAC, 50/60 Hz Universal Voltage                                                                         |
| Nominal Power in Operation           | 250-285                                                                                                         |
| Maximum Load                         | 264lb / 120kg                                                                                                   |
| Operation                            | User-friendly interactive display                                                                               |
| Precision Wave™ Technology           | High-fidelity harmonic vibration system that provides uncompromising performance for unsurpassed results        |
| Frequency/ Pre-set Frequencies       | 30-40Hz / 35, 40, and 40 Hz                                                                                     |
| Time Selections                      | 30 or 60 seconds                                                                                                |
| Amplitude / Vibration Setting        | Low or High                                                                                                     |
| Certifications                       | CE and EMC; RoHS / WEEE compliant CB, NRTL, C-NRTL, PSE MDD certified FDA listed as Class 1 device, 501k exempt |
| Warranty                             | 3 years hardware / 1 year electronics / 1 year labor                                                            |