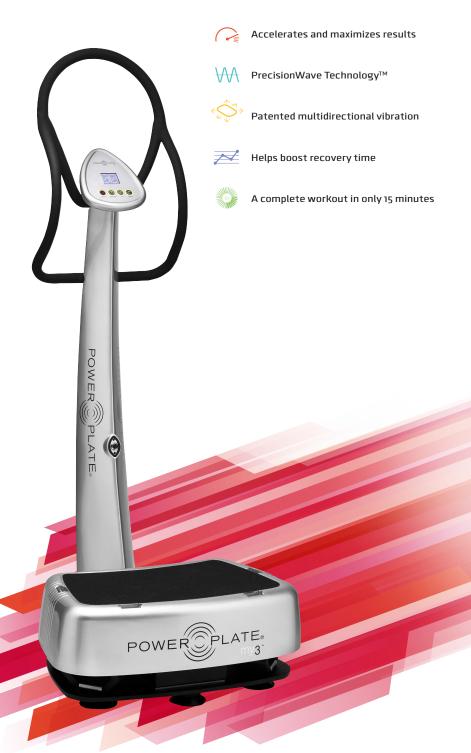

## An Uncompromising

**Compact Design.** 

The Power Plate<sup>®</sup> my3<sup>™</sup> model is a compact solution for bringing whole body vibration training exercise into your home. With a set frequency of 35Hz and 30 or 60 second timer selections, this easy-to-use machine offers the opportunity for big transformation. No matter how demanding your schedule, you can make room for three quick total body workouts each week on your own Power Plate my3.

## Power Plate<sup>®</sup> my3<sup>™</sup> Features