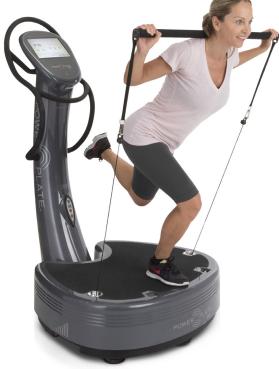

## **Total Body Cable Accessory Kit**

Designed to be used with the proMOTION™ cables on the my7™, pro6+™, and pro7™, the Total Body Cable Accessory Kit allows you to get the most out of your Power Plate® training. Complete with a long bar, waist and ankle belts, and cable extenders, the Total Body Cable Accessory Kit takes your Power Plate experience to an exciting new level.