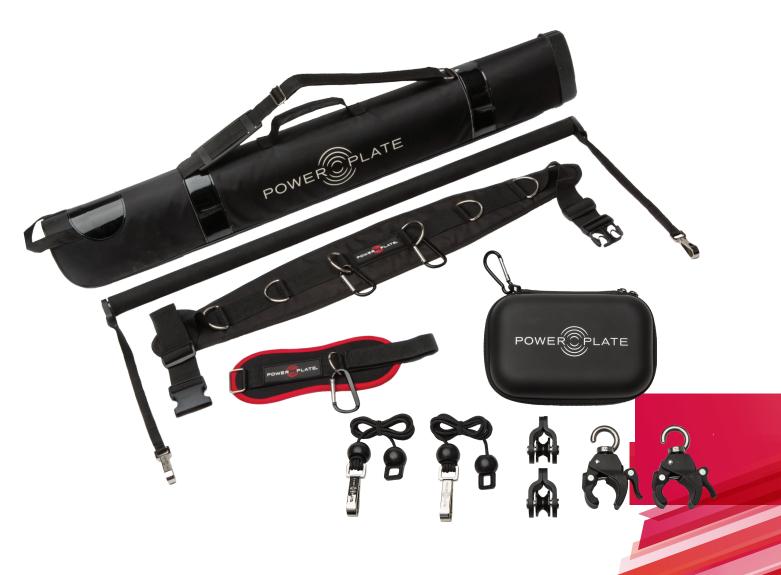

## **Total Body Cable Accessory Kit**

Designed to be used with the proMOTION™ cables on the my7™, pro6+™, and pro7™, the Total Body Cable Accessory Kit allows you to get the most out of your Power Plate® training. Complete with a long bar, waist and ankle belts, and cable extenders, the Total Body Cable Accessory Kit takes your Power Plate experience to an exciting new level.

## **Total Body Cable Accessory Kit includes:**

| Item       | Qty Per | 62PG-600-00  |
|------------|---------|--------------|
| Long Bar   | 1       |              |
| Waist Belt | 1       |              |
| Ankle Belt | 1       | POWER PLATE. |
|            |         |              |

**Carry Bag** 

Zip Case 1 set

- **Cable Extenders** 2 **Handle Clamps** 2
- Cable Rollers