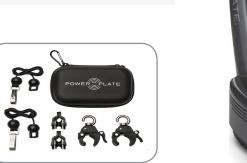

## **Total Body Cable Accessory Kit includes:**

| Item       | Qty Per | 62PG-600-00  |
|------------|---------|--------------|
| Long Bar   | 1       |              |
| Waist Belt | 1       |              |
| Ankle Belt | 1       | POWER PLATE. |
|            |         |              |

**Carry Bag** 

Zip Case 1 set

- **Cable Extenders** 2 **Handle Clamps** 2
- Cable Rollers