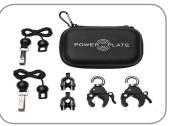

## **Total Body Cable Accessory Kit includes:**

| Item       | Qty Per | 62PG-600-00  |
|------------|---------|--------------|
| Long Bar   | 1       |              |
| Waist Belt | 1       |              |
| Ankle Belt | 1       | POWER PLATE. |
|            |         |              |

**Carry Bag** 

Zip Case 1 set

- **Cable Extenders** 2 **Handle Clamps** 2
- Cable Rollers