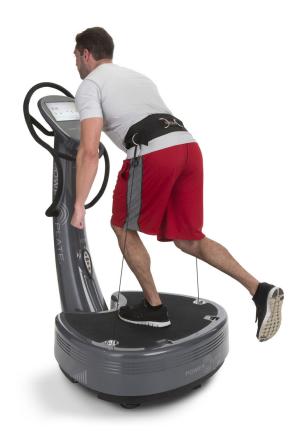

## **Total Body Cable Accessory Kit**

Designed to be used with the proMOTION™ cables on the my7™, pro6+™, and pro7™, the Total Body Cable Accessory Kit allows you to get the most out of your Power Plate® training. Complete with a long bar, waist and ankle belts, and cable extenders, the Total Body Cable Accessory Kit takes your Power Plate experience to an exciting new level.

## **Total Body Cable Accessory Kit includes:**

| Item       | Qty Per | 62PG-600-00  |
|------------|---------|--------------|
| Long Bar   | 1       |              |
| Waist Belt | 1       |              |
| Ankle Belt | 1       | POWER PLATE. |
|            |         |              |